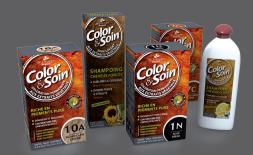

# **HAIR CARE PRODUCTS:**

#### SHAMPOO FOR LIGHT AND SHAMPOO FOR DARK HAIR

- Washes gently, brightens ans prolongs the colour thanks to its specific formulation suitable for every hair type.
- LIGHT HAIR SHAMPOO: camomille brings out the brightness of blonde hair, lemon makes it shine, sunflower coats and protects the hair, ginseng provides strength and vitality, burdock makes it soft and soya protein nourishes it in depth.
- DARK HAIR SHAMPOO: walnut brings out the brightness of brown hait, sunflower coats and protects the hair, ginseng provides strength and vitality, makes it soft and soya protein nourishes it in depth.

#### HAIR BALM

Reduces broken hair by 80%. Untangles, nourishes, protects ans makes hairs shine without making it heavy.